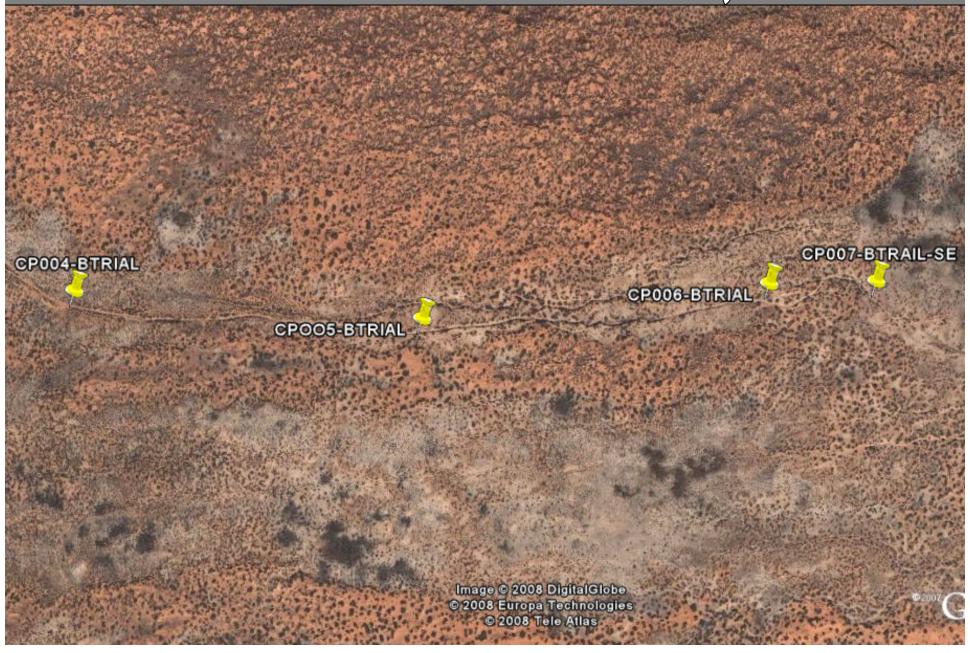

#### RubberDown.net Timberon, NM. Trailing

coachr@rubberdown.net

CPO11.75-BTRIAL MAJOR CRITICAL TURN SOUTH CP012-BTRIAL - MAJOR TURN SOUTH AGAIN CP013-BTRIAL 2Meet ATRAIL - EZ MONEY CP013.25-BTRIAL 2Meet ATRAIL - EZ MONEY Image © 2008 DigitalGlobe © 2008 Europa Technologies © 2008 Tele Atlas

CP013.25-BTRIAL 2Meet ATRAIL - EZ MONEY CP013.50-BTRIAL 2Meet ATRAIL - EZ MONEY Image © 2008 DigitalGlobe Googl © 2008 Europa Technologies © 2008 Tele Atlas 105°50'51.81" W elev 4732 ft Streaming ||||||| 100% Eye alt 139 ter 32°34'14.90" N